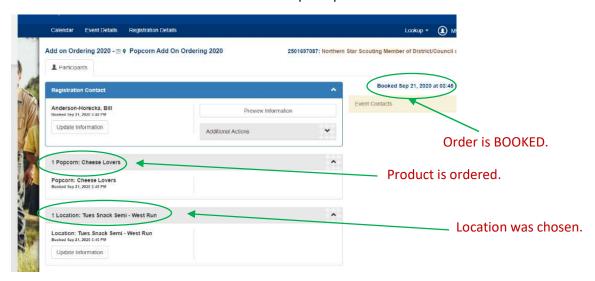

After check out is complete you should see a screen similar to this. It has product AND a location. YOU MUST HAVE A BOOKED ORDER to pick up.